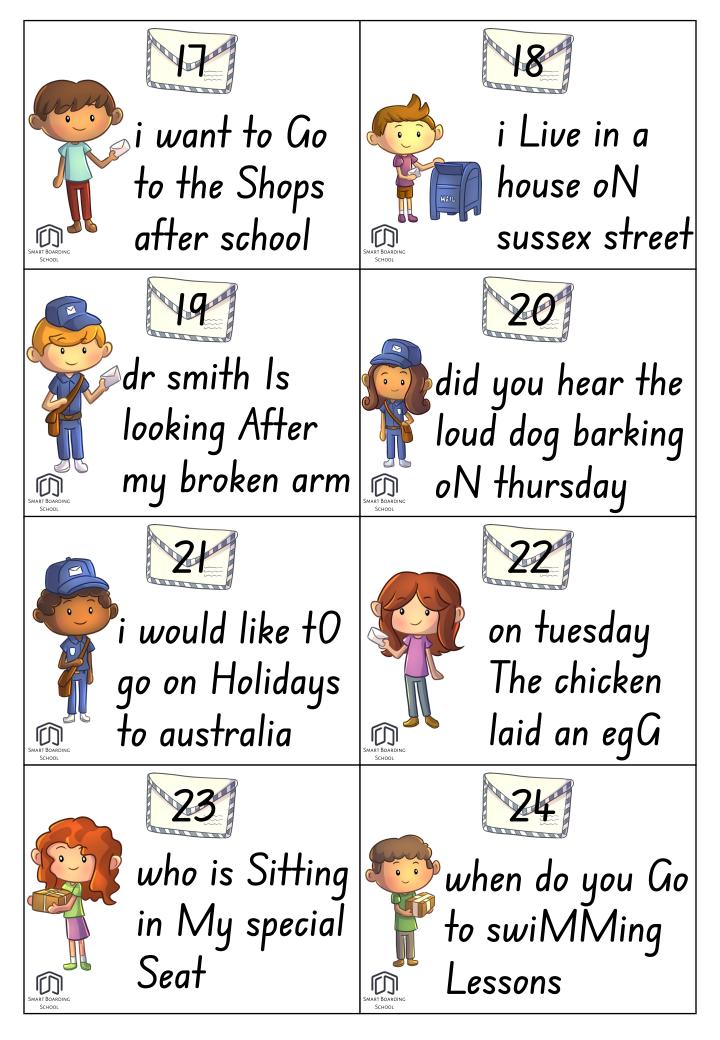

|  | Fix the Letters                                                                                                                                                                                                                                                                                                                                                                                                                                                                                                                                                                                                                                                                                                                                                                                                                                                                                                                                                                                                                                                                                                                                                                                                                                                                                                                                                                                                                                                                   |   |  |  |  |
|--|-----------------------------------------------------------------------------------------------------------------------------------------------------------------------------------------------------------------------------------------------------------------------------------------------------------------------------------------------------------------------------------------------------------------------------------------------------------------------------------------------------------------------------------------------------------------------------------------------------------------------------------------------------------------------------------------------------------------------------------------------------------------------------------------------------------------------------------------------------------------------------------------------------------------------------------------------------------------------------------------------------------------------------------------------------------------------------------------------------------------------------------------------------------------------------------------------------------------------------------------------------------------------------------------------------------------------------------------------------------------------------------------------------------------------------------------------------------------------------------|---|--|--|--|
|  | How to use the resource:                                                                                                                                                                                                                                                                                                                                                                                                                                                                                                                                                                                                                                                                                                                                                                                                                                                                                                                                                                                                                                                                                                                                                                                                                                                                                                                                                                                                                                                          | 0 |  |  |  |
|  | <ul> <li>Print page 2 for each student in the class.</li> <li>Print pages 3 - 5 onto thick cardstock.</li> <li>Cut out pages 3 - 5 and place in a box.</li> <li>Ask students to choose a card and edit any punctuation mistakes on their worksheet.</li> </ul>                                                                                                                                                                                                                                                                                                                                                                                                                                                                                                                                                                                                                                                                                                                                                                                                                                                                                                                                                                                                                                                                                                                                                                                                                    |   |  |  |  |
|  | Fix the Letters   Write the number of the letter on the envelop and rewrite   I. he brown cat is sitting on the   dirty mat   Iwant to go to the shops after   school   I want to Go to the shops after   is sitting on   below   I want to Go to the shops after   is sitting on   I want to Go to the shops after   is sitting on   I want to Go to the shops after   is sitting on   I want to Go to the shops after   is sitting on   I want to Go to the shops after   is sitting on   I want to Go to the shops after   is sitting on   I want to Go to the shops after   is sitting on   I want to Go to the shops after i want to Go to the shops after i on the shops after school i |   |  |  |  |
|  |                                                                                                                                                                                                                                                                                                                                                                                                                                                                                                                                                                                                                                                                                                                                                                                                                                                                                                                                                                                                                                                                                                                                                                                                                                                                                                                                                                                                                                                                                   |   |  |  |  |

## Fix the Letters

Write the number of the letter on the envelop and rewrite the sentence correctly.

| $\bigcap$     |                |  |
|---------------|----------------|--|
| _             |                |  |
| _             |                |  |
|               |                |  |
| $\bigcap$     |                |  |
| _             |                |  |
| _             |                |  |
|               |                |  |
|               |                |  |
| ( _           |                |  |
|               |                |  |
|               |                |  |
|               |                |  |
|               |                |  |
| _             |                |  |
| _             |                |  |
| _             |                |  |
| $\overline{}$ | SMART BOARDING |  |