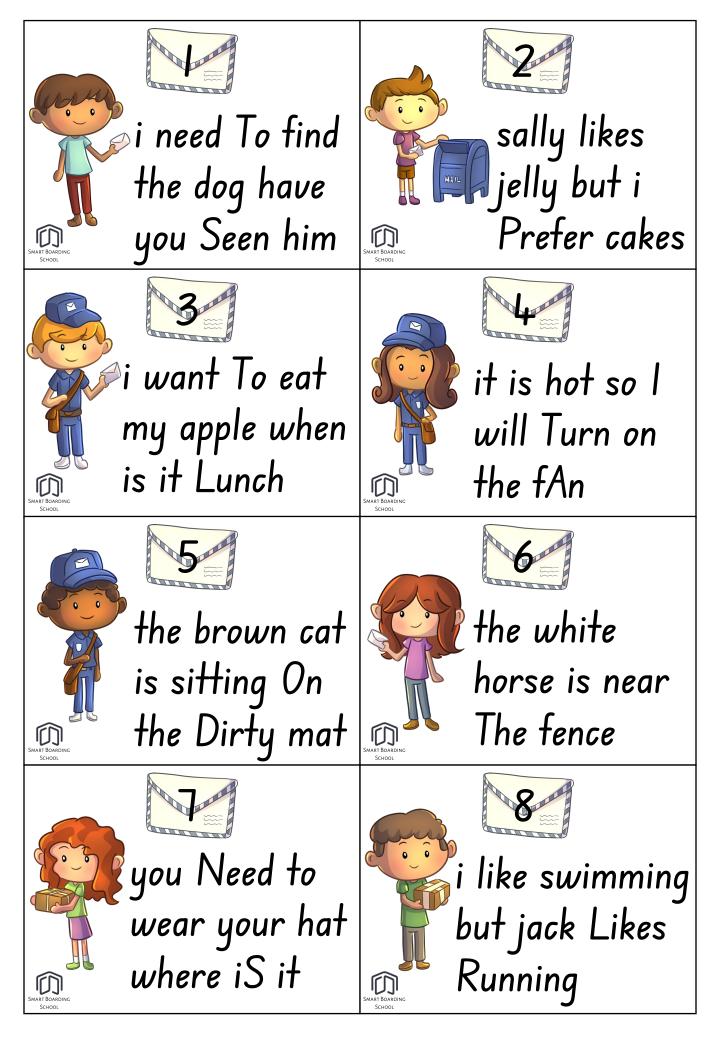

|  | Fix the Letters                                                                                                                                                                                                                                                                                                                                                                                                                                                                                                                                                                                                                                                                                                                                                                                                                                                                                                                                                                                                                                                                                                                                                                                                                                                                                                                                                                                                                                                                   |   |  |  |  |
|--|-----------------------------------------------------------------------------------------------------------------------------------------------------------------------------------------------------------------------------------------------------------------------------------------------------------------------------------------------------------------------------------------------------------------------------------------------------------------------------------------------------------------------------------------------------------------------------------------------------------------------------------------------------------------------------------------------------------------------------------------------------------------------------------------------------------------------------------------------------------------------------------------------------------------------------------------------------------------------------------------------------------------------------------------------------------------------------------------------------------------------------------------------------------------------------------------------------------------------------------------------------------------------------------------------------------------------------------------------------------------------------------------------------------------------------------------------------------------------------------|---|--|--|--|
|  | How to use the resource:                                                                                                                                                                                                                                                                                                                                                                                                                                                                                                                                                                                                                                                                                                                                                                                                                                                                                                                                                                                                                                                                                                                                                                                                                                                                                                                                                                                                                                                          | 0 |  |  |  |
|  | <ul> <li>Print page 2 for each student in the class.</li> <li>Print pages 3 - 5 onto thick cardstock.</li> <li>Cut out pages 3 - 5 and place in a box.</li> <li>Ask students to choose a card and edit any punctuation mistakes on their worksheet.</li> </ul>                                                                                                                                                                                                                                                                                                                                                                                                                                                                                                                                                                                                                                                                                                                                                                                                                                                                                                                                                                                                                                                                                                                                                                                                                    |   |  |  |  |
|  | Fix the Letters   Write the number of the letter on the envelop and rewrite   I. he brown cat is sitting on the   dirty mat   Iwant to go to the shops after   school   I want to Go to the shops after   is sitting on   below   I want to Go to the shops after   is sitting on   I want to Go to the shops after   is sitting on   I want to Go to the shops after   is sitting on   I want to Go to the shops after   is sitting on   I want to Go to the shops after   is sitting on   I want to Go to the shops after   is sitting on   I want to Go to the shops after   is sitting on   I want to Go to the shops after i want to Go to the shops after i on the shops after school i |   |  |  |  |
|  |                                                                                                                                                                                                                                                                                                                                                                                                                                                                                                                                                                                                                                                                                                                                                                                                                                                                                                                                                                                                                                                                                                                                                                                                                                                                                                                                                                                                                                                                                   |   |  |  |  |

## Fix the Letters

Write the number of the letter on the envelop and rewrite the sentence correctly.

| $\bigcap$     |                |  |
|---------------|----------------|--|
| _             |                |  |
| _             |                |  |
|               |                |  |
| $\bigcap$     |                |  |
| _             |                |  |
| _             |                |  |
|               |                |  |
|               |                |  |
| ( _           |                |  |
|               |                |  |
|               |                |  |
|               |                |  |
|               |                |  |
| _             |                |  |
| _             |                |  |
| _             |                |  |
| $\overline{}$ | SMART BOARDING |  |