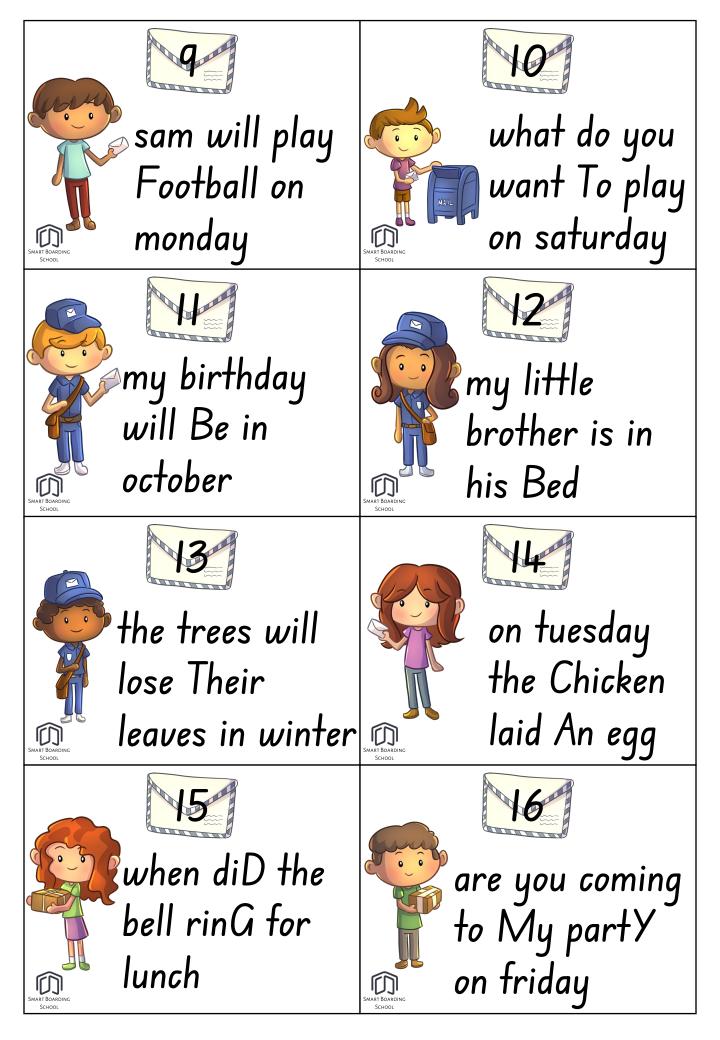

|  | Fix the Letters                                                                                                                                                                                                                                                                                                                                                                                                                                                                                                                                                                                                                                                                                                                                                                                                                                                                                                                                                                                                                                                                                                                                                                                                                                                                                                                                                                                                                                                                   |   |  |  |  |
|--|-----------------------------------------------------------------------------------------------------------------------------------------------------------------------------------------------------------------------------------------------------------------------------------------------------------------------------------------------------------------------------------------------------------------------------------------------------------------------------------------------------------------------------------------------------------------------------------------------------------------------------------------------------------------------------------------------------------------------------------------------------------------------------------------------------------------------------------------------------------------------------------------------------------------------------------------------------------------------------------------------------------------------------------------------------------------------------------------------------------------------------------------------------------------------------------------------------------------------------------------------------------------------------------------------------------------------------------------------------------------------------------------------------------------------------------------------------------------------------------|---|--|--|--|
|  | How to use the resource:                                                                                                                                                                                                                                                                                                                                                                                                                                                                                                                                                                                                                                                                                                                                                                                                                                                                                                                                                                                                                                                                                                                                                                                                                                                                                                                                                                                                                                                          | 0 |  |  |  |
|  | <ul> <li>Print page 2 for each student in the class.</li> <li>Print pages 3 - 5 onto thick cardstock.</li> <li>Cut out pages 3 - 5 and place in a box.</li> <li>Ask students to choose a card and edit any punctuation mistakes on their worksheet.</li> </ul>                                                                                                                                                                                                                                                                                                                                                                                                                                                                                                                                                                                                                                                                                                                                                                                                                                                                                                                                                                                                                                                                                                                                                                                                                    |   |  |  |  |
|  | Fix the Letters   Write the number of the letter on the envelop and rewrite   I. he brown cat is sitting on the   dirty mat   Iwant to go to the shops after   school   I want to Go to the shops after   is sitting on   below   I want to Go to the shops after   is sitting on   I want to Go to the shops after   is sitting on   I want to Go to the shops after   is sitting on   I want to Go to the shops after   is sitting on   I want to Go to the shops after   is sitting on   I want to Go to the shops after   is sitting on   I want to Go to the shops after   is sitting on   I want to Go to the shops after i want to Go to the shops after i on the shops after school i |   |  |  |  |
|  |                                                                                                                                                                                                                                                                                                                                                                                                                                                                                                                                                                                                                                                                                                                                                                                                                                                                                                                                                                                                                                                                                                                                                                                                                                                                                                                                                                                                                                                                                   |   |  |  |  |

## Fix the Letters

Write the number of the letter on the envelop and rewrite the sentence correctly.

| $\bigcap$     |                |  |
|---------------|----------------|--|
| _             |                |  |
| _             |                |  |
|               |                |  |
| $\bigcap$     |                |  |
| _             |                |  |
| _             |                |  |
|               |                |  |
|               |                |  |
| ( _           |                |  |
|               |                |  |
|               |                |  |
|               |                |  |
|               |                |  |
| _             |                |  |
| _             |                |  |
| _             |                |  |
| $\overline{}$ | SMART BOARDING |  |