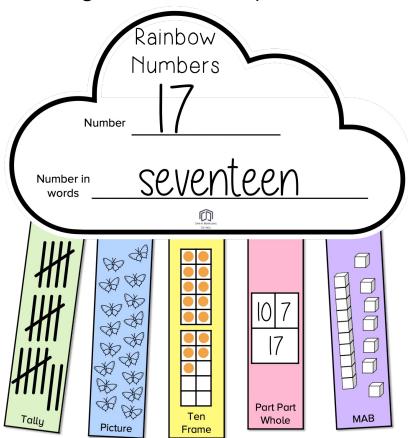

## Rainbow Numbers

Choose a number between 1 and 20 and write the numeral and number word on the cloud.

Print pages 3 – 7 on different coloured card and cut out for each student. Fill in the different number representations and glue onto the cloud.